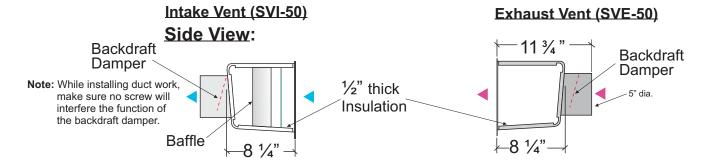

### Exhaust (SVE-50) & Intake (SVI-50) Single Vents c/w extruded aluminum grilles

Tested @ 400Pa according to ASTM E547-00 for water penetration test. Re- circulation Efficiency If distance "X" is 5ft - 97.5% "X" is 3ft - 95% at 100 CFM. (Tested@ 5-10 mph wind velocity with Reversomatic Extruded Aluminum Grille)

**Side View** 

**Front View** 

| Contractor: |                 | SVE-50 and SVI-50 |            |             |
|-------------|-----------------|-------------------|------------|-------------|
| Architect:  | Job:            | Date              | Supersedes | Drawing No. |
| Engineer:   | Date Submitted: | 01/16/19          |            |             |