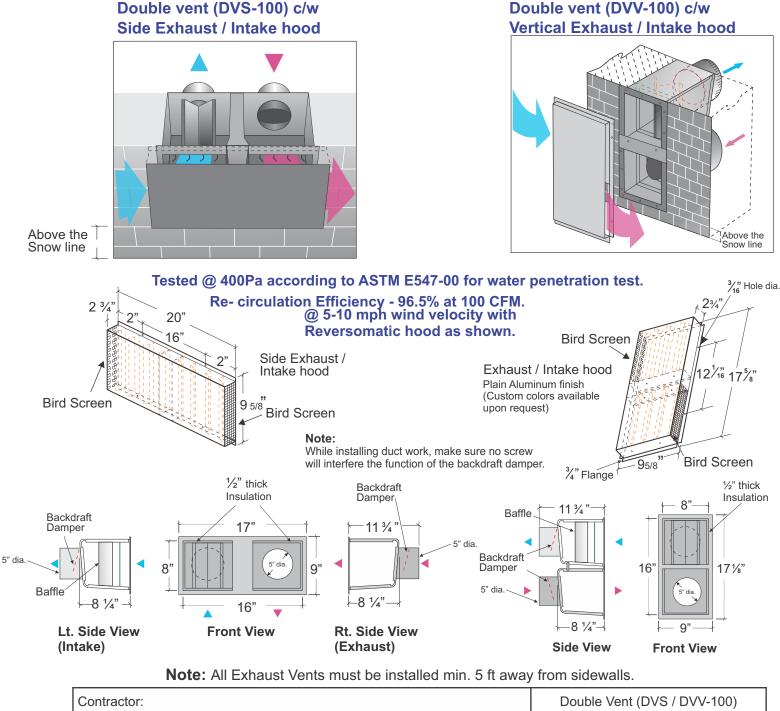

| Contractor: |                 | Dou      | Double Vent (DVS / DVV-100) |             |  |
|-------------|-----------------|----------|-----------------------------|-------------|--|
| Architect:  | Job:            | Date     | Supersedes                  | Drawing No. |  |
| Engineer:   | Date Submitted: | 01/16/19 |                             |             |  |