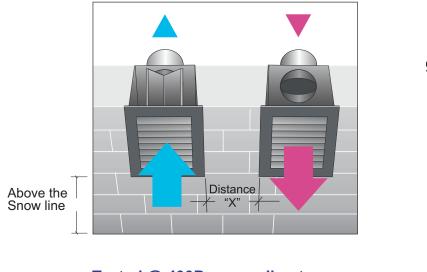

### Exhaust (SVE-50) & Intake (SVI-50) Single Vents c/w extruded aluminum grilles

Tested @ 400Pa according to ASTM E547-00 for water penetration test. Re- circulation Efficiency If distance "X" is 5ft - 97.5% "X" is 3ft - 95% at 100 CFM. (Tested@ 5-10 mph wind velocity with Reversomatic Extruded Aluminum Grille)