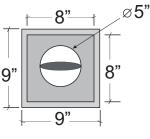

### Exhaust (SVE-50) & Intake (SVI-50) Single Vents c/w extruded aluminum grilles

Tested @ 400Pa according to ASTM E547-00 for water penetration test. Re- circulation Efficiency If distance "X" is 5ft - 97.5% "X" is 3ft - 95% at 100 CFM. (Tested@ 5-10 mph wind velocity with Reversomatic Extruded Aluminum Grille)

**Side View** 

**Front View** 

| Contractor: |                 | SVE-50 and SVI-50 |            |             |
|-------------|-----------------|-------------------|------------|-------------|
| Architect:  | Job:            | Date              | Supersedes | Drawing No. |
| Engineer:   | Date Submitted: | 01/16/19          |            |             |