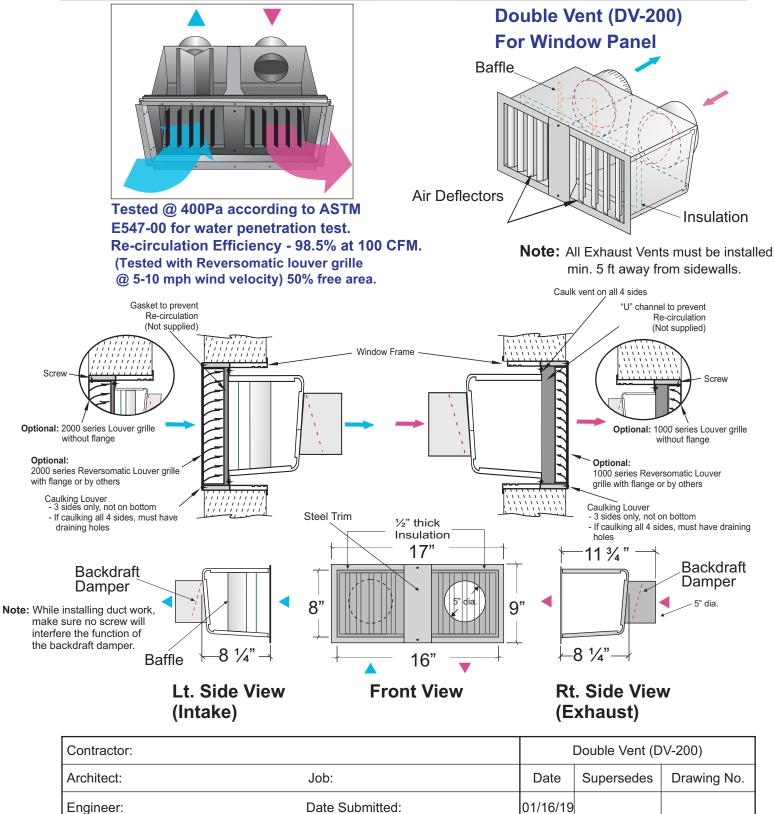

| Contractor: |                 | Double Vent (DVG-200) |            |             |
|-------------|-----------------|-----------------------|------------|-------------|
| Architect:  | Job:            | Date                  | Supersedes | Drawing No. |
| Engineer:   | Date Submitted: | 01/16/19              |            |             |