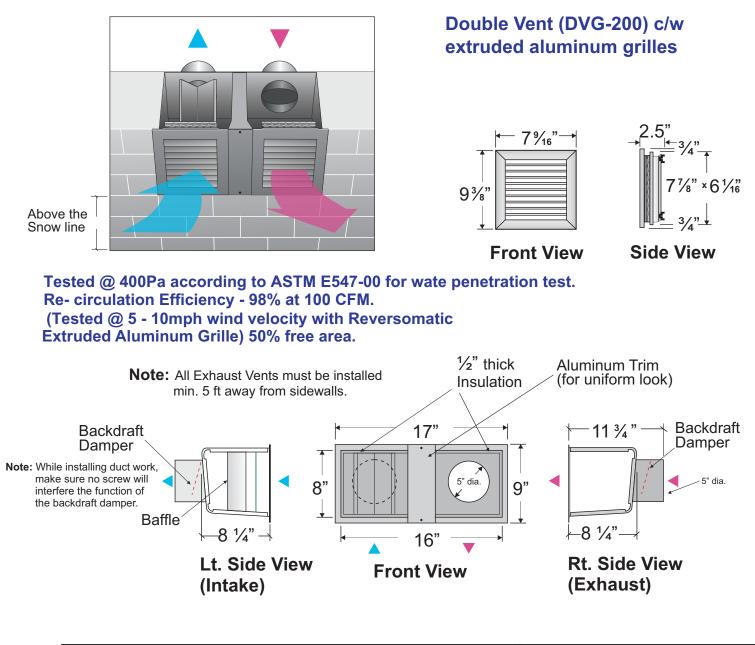

| Contractor: |                 | Double Vent (DVG-200) |            |             |
|-------------|-----------------|-----------------------|------------|-------------|
| Architect:  | Job:            | Date                  | Supersedes | Drawing No. |
| Engineer:   | Date Submitted: | 01/16/19              |            |             |